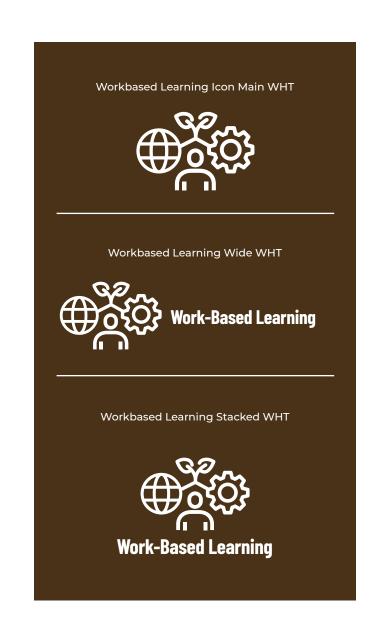

## **Work-Based Learning**

Workbased Learning Icon Main

Workbased Learning Wide

Workbased Learning Stacked

### Work-Based Learning

CMYK - 50/65/89/59 RGB - 73/51/25 PMS - XXX HEX - 493319

# **Work-Based Learning**