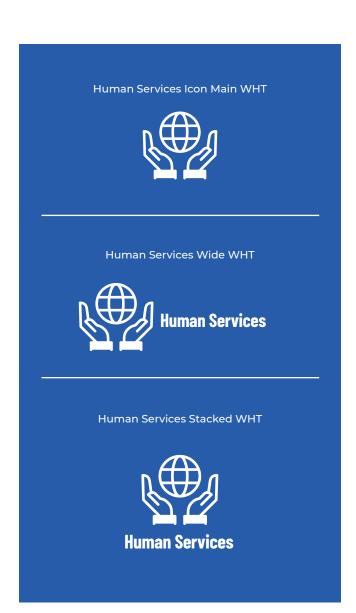

### **Human Services**

Human Services Icon Main

**Human Services Wide** 

**Human Services Stacked** 

#### Human Services

CMYK - 90/70/0/0 RGB - 42/92/170 PMS - XXX HEX - 2A5CAA

## **Human Services**