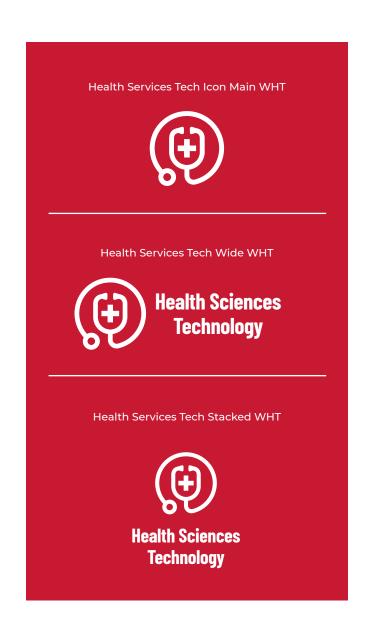

## **Health Services Technology**

Health Services Tech Icon Main

Health Services Tech Wide

Health Services Tech Stacked

### Health Sciences Technology

CMYK - 7/100/82/12 RGB - 199/25/51 PMS - XXX HEX - C71933

# **Health Services Technology**