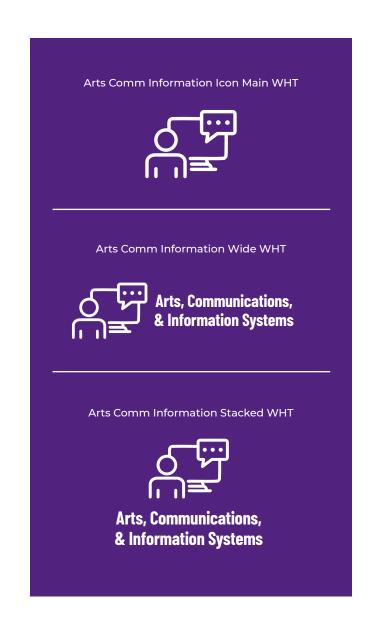

### **Arts, Communications, & Information Systems**

Arts Comm Information Icon Main

Arts Comm Information Wide

Arts Comm Information Stacked

Arts, Communications, & Information Systems

Arts, Communications, & Information Systems

CMYK - 79/100/0/15 RGB - 82/36/127 PMS - XXX HEX - 52247F

# **Arts, Communications, & Information Systems**